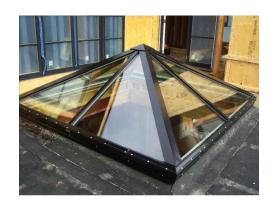

## Architectural Glass Pyramid Skylight (Point)

Artistic Skylights conform to and exceed test requirements of the following criteria: AAMA/WDMA/CSA 101/I.S.2/A440-17 (NAFS - North American Fenestration Standard / Specification for windows, doors and skylights)

Skylights are suitable for use on flat roofs only. Designed for mounting on 3"(75mm) or 4"(102mm) curbs with flashing (by others), The flexible design makes it easy to achieve larger daylight openings.