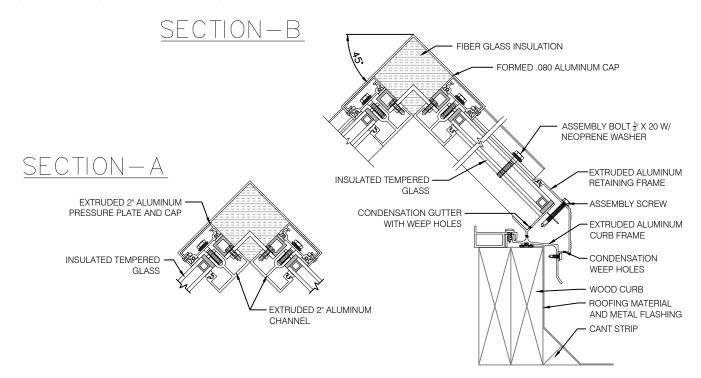

## Specifications:

Skylight shall be factory assembled Model No. \_\_\_\_\_\_G-P-CF-FF as manufactured by Artistic Skylight Domes Ltd. Vaughan, Ontario. Glazing shall consist of sealed dual tempered glass of clear low-E over clear. The skylight shall consist of corrosion resistant extruded aluminum curb frame, 6063-T5 alloy, with heliarc welded corners. The skylight curb frame shall have an extruded aluminum vinyl thermal break, with high capacity, sloped condensation gutter and drainage to exterior. The retaining cap frame shall be extruded, mill finish, 6063-T5 aluminum alloy with heliarc welded corners. Ridge shall consist of double 2" (rafter of single 2") mill finish extruded aluminum channel and pressure plate of 6063-T5 alloy, with keyed in place Santoprene gaskets. Rafter spacing to be maximum 4'. Options include painted, anodized or powder coated finishes on aluminum.