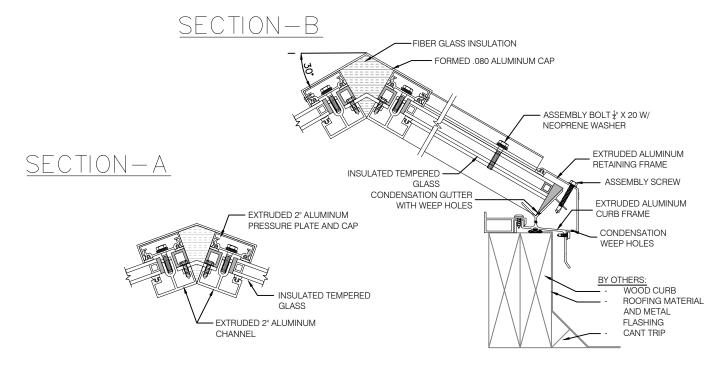

## Specifications:

Skylight shall be factory assembled Model No. \_\_\_\_\_\_G-P-CF-FF as manufactured by Artistic Skylight Domes Ltd. Vaughan, Ontario. Glazing shall consist of sealed dual tempered glass of clear low-E over clear. The skylight shall consist of corrosion resistant extruded aluminum curb frame, 6063-T5 alloy, with heliarc welded corners. The skylight curb frame shall have an extruded aluminum vinyl thermal break, with high capacity, sloped condensation gutter and drainage to exterior. The retaining cap frame shall be extruded, mill finish, 6063-T5 aluminum alloy with heliarc welded corners. Ridge shall consist of double 2" (rafter of single 2") mill finish extruded aluminum channel and pressure plate of 6063-T5 alloy, with keyed in place Santoprene gaskets. Rafter spacing to be maximum 4'. Options include painted, anodized or powder coated finishes on aluminum.