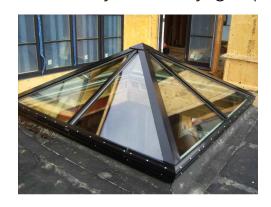

## Architectural Glass Pyramid Skylight (Point)

Artistic Skylights conform to and exceed test requirements of the following criteria: AAMA/WDMA/CSA 101/I.S.2/A440-17 (NAFS - North American Fenestration Standard / Specification for windows, doors and skylights)

Skylights are suitable for use on flat roofs only. Designed for mounting on 3"(75mm) or 4"(102mm) curbs with flashing (by others), The flexible design makes it easy to achieve larger daylight openings.