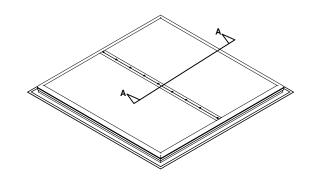

## Specification:

Skylight shall be factory assembled Model G-SR-BUTTED as manufactured by Artistic Skylight Domes Ltd. Vaughan, Ontario. Glazing shall consist of, sealed dual tempered glass of clear low-E over clear. The skylight shall consist of corrosion resistant extruded aluminum curb frame, 6063-T5 allov. with heliarc welded corners. The skylight curb frame shall have an extruded rigid vinyl therma break (to prevent thermal transfer to interior of building) which incorporates a high capacity, 5 degree sloped condensation gutter with drainage to exterior, and co-extruded rubber draft seal. The retaining cap frame shall be extruded, mill finish (optional baked enamel). 6063-T5 aluminum alloy with heliarc welded corners.