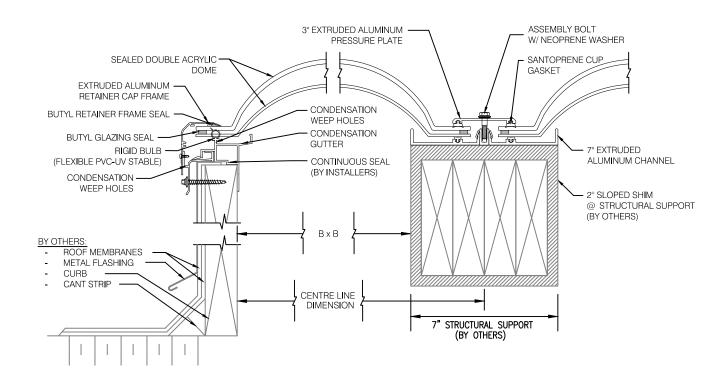

Specifications:

Skylight shall be factory assembled Model FF-BUTTED as manufactured by Artistic Skylight Domes Ltd. Vaughan, Ontario. Glazing shall consist of, sealed double acrylic domes (or sealed triple domes) of clear, white, bronze, or grey. The skylight shall consist of corrosion resistant extruded aluminum curb frame, 6063-T5 alloy, with heliarc welded corners. The skylight curb frame shall have an extruded rigid vinyl thermal break (to prevent thermal transfer to interior of building) which incorporates a high capacity, 10 degree sloped condensation gutter with drainage to exterior, and co-extruded rubber bulb draft seal. The retaining cap frame shall be extruded, mill finish (optional baked enamel), 6063-T5 aluminum alloy with heliarc welded corners. Mullions shall consist of 7" mill finish (optional baked enamel), extruded aluminum channel and pressure plate, 6063-T5 alloy, with resilient neoprene gaskets. Structural and intermediate supports are supplied by others.