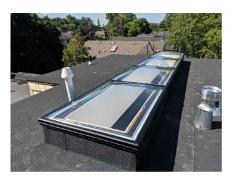

Skylights are suitable for use on flat roofs, for mounting on curbs and flashing by others. Provides flexibility to obtain longer openings by joining two or more skylights in linear length.