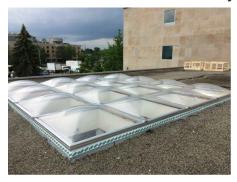

Skylights are suitable for use on flat roofs, for mounting on curbs and flashing by others. Provides flexibility to obtain larger openings by joining two or more skylights in grid format.