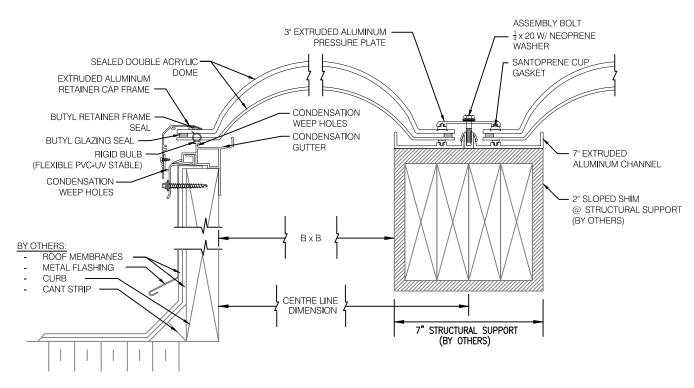

## Specifications:

Skylight shall be factory assembled Model FF-CLUSTERED as manufactured by Artistic Skylight Domes Ltd. Vaughan, Ontario. Glazing shall consist of, sealed double acrylic domes (or sealed triple domes) of clear, white, bronze, or grey. The skylight shall consist of corrosion resistant extruded aluminum curb frame, 6063-T5 alloy, with heliarc welded corners. The skylight curb frame shall have an extruded rigid vinyl thermal break (to prevent thermal transfer to interior of building) which incorporates a high capacity, 10 degree sloped condensation gutter with drainage to exterior, and co-extruded rubber bulb draft seal. The retaining cap frame shall be extruded, mill finish (optional baked enamel, 6063-T5 aluminum alloy with heliarc welded corners. Mullions shall consist of 7" mill finish (optional baked enamel, extruded aluminum channel and pressure plate, 6063-T5 alloy, with resilient neoprene gaskets. Structural and intermediate supports are supplied by others.