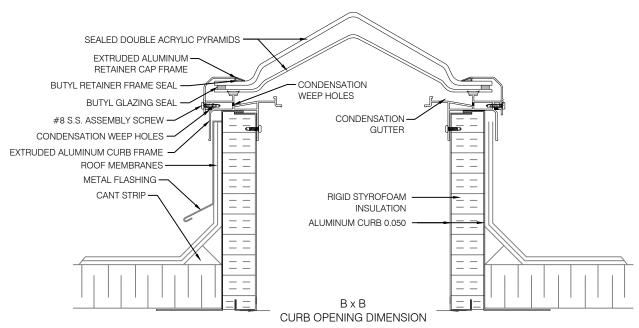

Specifications:

Skylight shall be factory assembled Model No. P-CL as manufactured by Artistic Skylight Domes Ltd. Vaughan, Ontario. Glazing shall consist of, sealed double acrylic pyramids (or sealed triple pyramids) of clear, white, bronze, or grey. The skylight shall consist of rigid high-impact extruded vinyl curb frame (superior in thermal conductivity to aluminum) which incorporates a high capacity, 10 degree sloped condensation gutter with drainage to exterior, co-extruded rubber draft seal. The retaining cap frame shall be extruded, mill finish (optional bakec enamel), 6063-T5 aluminum alloy with heliarc welded corners.

Curb shall be, 9" high (optional 12") mill finish aluminum, 2 piece construction of .050 outer wall and .050 inner wall, with 2" thick insulation and 3" aluminum mounting flange.

| Project:    |              | Architect: |
|-------------|--------------|------------|
| Contractor: | Approved By: | Date:      |