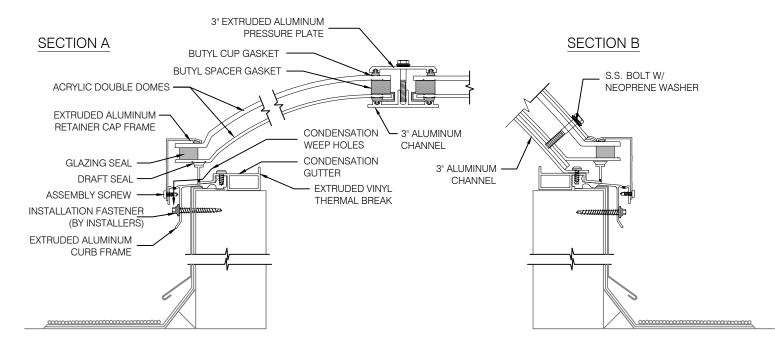

## Specifications:

Skylight shall be factory assembled Model No. \_\_\_\_\_CU-FF-DE as manufactured by Artistic Skylight Domes Ltd. Vaughan, Ontario. Glazing shall consist of, double acrylic dome ends and curved centre drapes of clear, white, bronze, or grey(when available). The skylight shall consist of corrosion resistant extruded aluminum curb frame, 6063-T5 alloy, with heliarc welded corner. The skylight curb frame shall have an extruded rigid vinyl thermal break, which incorporates a high capacity, sloped condensation gutter with drainage to exterior, and co-extruded rubber draft seal. The retaining cap frame shall be extruded, mill finish, 6063-T5 aluminum alloy with heliarc welded corners. Mullions shall consist of 3" mill finish, pre-arced, extruded aluminum channel and pressure plate of 6063-T5 alloy, with keyed in place Santoprene gaskets and spacers. Channel spacing approximately 4' on centre. For units smaller than 5' wide, replace 3" Channel with 3" Flat Channel.