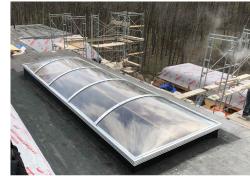

## Acrylic Barrel Vault Continuous Skylight with Dome Ends

Artistic Skylights conform to and exceed test requirements of the following criteria: AAMA/WDMA/CSA 101/I.S.2/A440-17 (NAFS - North American Fenestration Standard / Specification for windows, doors and skylights)

Skylights are suitable for use on flat roofs only. Designed for mounting on 3"(75mm) or 4"(102mm) curbs with flashing (by others), these units provide excellent performance and flexible design to achieve large daylight openings.