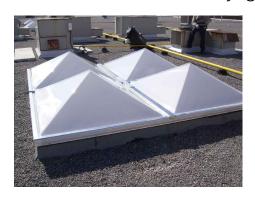

## Frost-Free Pyramid Curb Mount Butted Skylight

Artistic Skylights conform to and exceed test requirements of the following criteria: AAMA/WDMA/CSA 101/I.S.2/A440-17 (NAFS - North American Fenestration Standard / Specification for windows, doors and skylights)

Skylights are suitable for use on flat roofs, for mounting on curbs and flashing by others. Provides flexibility to obtain longer openings by joining two or more skylights in linear length.

Custom sizes are available upon request