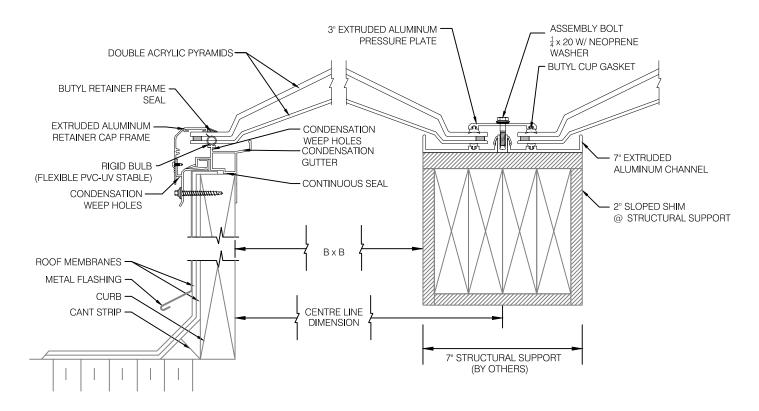

Specifications:

Skylight shall be factory assembled Model P-FF-BUTTED as manufactured by Artistic Skylight Domes Ltd. Vaughan, Ontario. Glazing shall consist of, sealed double acrylic pyramids of clear, white, bronze, or grey. The skylight shall consist of corrosion resistant extruded aluminum curb frame, 6063-T5 alloy, with heliarc welded corners. The skylight curb frame shall have an extruded rigid vinyl thermal break (to prevent thermal transfer to interior of building) which incorporates a high capacity, 10 degree sloped condensation gutter with drainage to exterior, and co-extruded rubber bulb draft seal. The retaining cap frame shall be extruded, mill finish, 6063-T5 aluminum alloy with heliarc welded corners. Mullions shall consist of 7" mill finish, extruded aluminum channel and pressure plate, 6063-T5 alloy, with santoprene gaskets. Structural and intermediate supports are supplied by others.