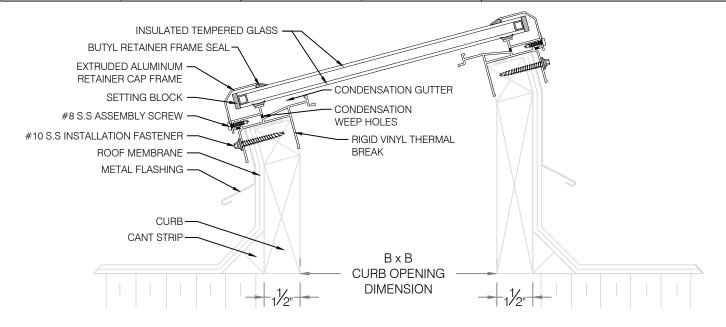

| Model G-PVCCM Available Sizes |                               |                 |                      | 7                                                                                                                                                                                                                                                                                                                                                                                                                                                                                                                                                                                                                                                                                                                                                                                                                                                                                                                                                                                                                                                                                                                                                                                                                                                                                                                                                                                                                                                                                                                                                                                                                                                                                                                                                                                                                                                                                                                                                                                                                                                                                                                              |
|-------------------------------|-------------------------------|-----------------|----------------------|--------------------------------------------------------------------------------------------------------------------------------------------------------------------------------------------------------------------------------------------------------------------------------------------------------------------------------------------------------------------------------------------------------------------------------------------------------------------------------------------------------------------------------------------------------------------------------------------------------------------------------------------------------------------------------------------------------------------------------------------------------------------------------------------------------------------------------------------------------------------------------------------------------------------------------------------------------------------------------------------------------------------------------------------------------------------------------------------------------------------------------------------------------------------------------------------------------------------------------------------------------------------------------------------------------------------------------------------------------------------------------------------------------------------------------------------------------------------------------------------------------------------------------------------------------------------------------------------------------------------------------------------------------------------------------------------------------------------------------------------------------------------------------------------------------------------------------------------------------------------------------------------------------------------------------------------------------------------------------------------------------------------------------------------------------------------------------------------------------------------------------|
| Model #                       | B x B Dimension               | s Glazing 7     | Type Flashing Kit QT | Specifications:                                                                                                                                                                                                                                                                                                                                                                                                                                                                                                                                                                                                                                                                                                                                                                                                                                                                                                                                                                                                                                                                                                                                                                                                                                                                                                                                                                                                                                                                                                                                                                                                                                                                                                                                                                                                                                                                                                                                                                                                                                                                                                                |
| G-PVCCM 2020                  | 14¼" x 14¼" (362mm x 36       | 62mm)           |                      | Skylight shall be factory assembled Model                                                                                                                                                                                                                                                                                                                                                                                                                                                                                                                                                                                                                                                                                                                                                                                                                                                                                                                                                                                                                                                                                                                                                                                                                                                                                                                                                                                                                                                                                                                                                                                                                                                                                                                                                                                                                                                                                                                                                                                                                                                                                      |
| G-PVCCM 2052                  | 14¼" x 46¼" (362mm x 11       | 75mm)           |                      | NoG-PVCCM as manufactured by Artistic                                                                                                                                                                                                                                                                                                                                                                                                                                                                                                                                                                                                                                                                                                                                                                                                                                                                                                                                                                                                                                                                                                                                                                                                                                                                                                                                                                                                                                                                                                                                                                                                                                                                                                                                                                                                                                                                                                                                                                                                                                                                                          |
| G-PVCCM 2828                  | 22½" x 22½" (565mm x 56       | 65mm)           |                      | Skylight Domes Ltd. Vaughan, Ontario. Glazing shall                                                                                                                                                                                                                                                                                                                                                                                                                                                                                                                                                                                                                                                                                                                                                                                                                                                                                                                                                                                                                                                                                                                                                                                                                                                                                                                                                                                                                                                                                                                                                                                                                                                                                                                                                                                                                                                                                                                                                                                                                                                                            |
| G-PVCCM 2836                  | 22¼" x 30¼" (565mm x 76       | 58mm)           |                      | consist of, sealed dual tempered glass of clear Low-E                                                                                                                                                                                                                                                                                                                                                                                                                                                                                                                                                                                                                                                                                                                                                                                                                                                                                                                                                                                                                                                                                                                                                                                                                                                                                                                                                                                                                                                                                                                                                                                                                                                                                                                                                                                                                                                                                                                                                                                                                                                                          |
| G-PVCCM 2852                  | 22¼" x 46¼" (565mm x 11       | 75mm)           |                      | over clear. The skylight shall consist of a high-impact                                                                                                                                                                                                                                                                                                                                                                                                                                                                                                                                                                                                                                                                                                                                                                                                                                                                                                                                                                                                                                                                                                                                                                                                                                                                                                                                                                                                                                                                                                                                                                                                                                                                                                                                                                                                                                                                                                                                                                                                                                                                        |
| G-PVCCM 2860                  | 22¼" x 55" (565mm x 13        | 97mm)           |                      | rigid extruded vinyl curb frame (superior in thermal                                                                                                                                                                                                                                                                                                                                                                                                                                                                                                                                                                                                                                                                                                                                                                                                                                                                                                                                                                                                                                                                                                                                                                                                                                                                                                                                                                                                                                                                                                                                                                                                                                                                                                                                                                                                                                                                                                                                                                                                                                                                           |
| G-PVCCM 2876                  | 22¼" x 69½" (565mm x 17       | '65mm)          |                      | conductivity to aluminum) which incorporates a high                                                                                                                                                                                                                                                                                                                                                                                                                                                                                                                                                                                                                                                                                                                                                                                                                                                                                                                                                                                                                                                                                                                                                                                                                                                                                                                                                                                                                                                                                                                                                                                                                                                                                                                                                                                                                                                                                                                                                                                                                                                                            |
| G-PVCCM 2896                  | 22¼" x 89½" (565mm x 2273mm)  |                 |                      | capacity, 10 degree sloped condensation gutter with                                                                                                                                                                                                                                                                                                                                                                                                                                                                                                                                                                                                                                                                                                                                                                                                                                                                                                                                                                                                                                                                                                                                                                                                                                                                                                                                                                                                                                                                                                                                                                                                                                                                                                                                                                                                                                                                                                                                                                                                                                                                            |
| G-PVCCM 3636                  | 30¼" x 30¼" (768mm x 76       | 88mm)           |                      | drainage to the exterior, and a co-extruded rubber draft seal. The retaining cap frame shall be extruded, mill finish (optional baked enamel), 6063-T5                                                                                                                                                                                                                                                                                                                                                                                                                                                                                                                                                                                                                                                                                                                                                                                                                                                                                                                                                                                                                                                                                                                                                                                                                                                                                                                                                                                                                                                                                                                                                                                                                                                                                                                                                                                                                                                                                                                                                                         |
| G-PVCCM 3642                  | 30¼" x 37" (768mm x 94        | /               |                      |                                                                                                                                                                                                                                                                                                                                                                                                                                                                                                                                                                                                                                                                                                                                                                                                                                                                                                                                                                                                                                                                                                                                                                                                                                                                                                                                                                                                                                                                                                                                                                                                                                                                                                                                                                                                                                                                                                                                                                                                                                                                                                                                |
| G-PVCCM 3652                  | 30¼" x 46¼" (768mm x 11       | /               |                      |                                                                                                                                                                                                                                                                                                                                                                                                                                                                                                                                                                                                                                                                                                                                                                                                                                                                                                                                                                                                                                                                                                                                                                                                                                                                                                                                                                                                                                                                                                                                                                                                                                                                                                                                                                                                                                                                                                                                                                                                                                                                                                                                |
| G-PVCCM 3660                  | 30¼" x 55" (768mm x 1397mm)   |                 |                      | aluminum alloy with heliarc welded corners.                                                                                                                                                                                                                                                                                                                                                                                                                                                                                                                                                                                                                                                                                                                                                                                                                                                                                                                                                                                                                                                                                                                                                                                                                                                                                                                                                                                                                                                                                                                                                                                                                                                                                                                                                                                                                                                                                                                                                                                                                                                                                    |
| G-PVCCM 3676                  | 30¼" x 69½" (768mm x 17       | /               |                      | administration with the state of the state o |
| G-PVCCM 3696                  | 30¼" x 89½" (768mm x 2273mm)  |                 |                      | Project:                                                                                                                                                                                                                                                                                                                                                                                                                                                                                                                                                                                                                                                                                                                                                                                                                                                                                                                                                                                                                                                                                                                                                                                                                                                                                                                                                                                                                                                                                                                                                                                                                                                                                                                                                                                                                                                                                                                                                                                                                                                                                                                       |
| G-PVCCM 4242                  | 37" x 37" (940mm x 940mm)     |                 |                      |                                                                                                                                                                                                                                                                                                                                                                                                                                                                                                                                                                                                                                                                                                                                                                                                                                                                                                                                                                                                                                                                                                                                                                                                                                                                                                                                                                                                                                                                                                                                                                                                                                                                                                                                                                                                                                                                                                                                                                                                                                                                                                                                |
| G-PVCCM 4252                  | 37" x 46¼" (940mm x 1175mm)   |                 |                      |                                                                                                                                                                                                                                                                                                                                                                                                                                                                                                                                                                                                                                                                                                                                                                                                                                                                                                                                                                                                                                                                                                                                                                                                                                                                                                                                                                                                                                                                                                                                                                                                                                                                                                                                                                                                                                                                                                                                                                                                                                                                                                                                |
| G-PVCCM 4280                  | 37" x 75" (940mm x 1905mm)    |                 |                      | Contractor:                                                                                                                                                                                                                                                                                                                                                                                                                                                                                                                                                                                                                                                                                                                                                                                                                                                                                                                                                                                                                                                                                                                                                                                                                                                                                                                                                                                                                                                                                                                                                                                                                                                                                                                                                                                                                                                                                                                                                                                                                                                                                                                    |
| G-PVCCM 5252                  | 46¼" x 46¼" (1175mm x 1175mm) |                 |                      |                                                                                                                                                                                                                                                                                                                                                                                                                                                                                                                                                                                                                                                                                                                                                                                                                                                                                                                                                                                                                                                                                                                                                                                                                                                                                                                                                                                                                                                                                                                                                                                                                                                                                                                                                                                                                                                                                                                                                                                                                                                                                                                                |
| G-PVCCM 5260                  | 46¼" x 55" (1175mm x 1397mm)  |                 |                      |                                                                                                                                                                                                                                                                                                                                                                                                                                                                                                                                                                                                                                                                                                                                                                                                                                                                                                                                                                                                                                                                                                                                                                                                                                                                                                                                                                                                                                                                                                                                                                                                                                                                                                                                                                                                                                                                                                                                                                                                                                                                                                                                |
| G-PVCCM 5276                  | 46¼" x 69½" (1175mm x 1765mm) |                 |                      | Architect:                                                                                                                                                                                                                                                                                                                                                                                                                                                                                                                                                                                                                                                                                                                                                                                                                                                                                                                                                                                                                                                                                                                                                                                                                                                                                                                                                                                                                                                                                                                                                                                                                                                                                                                                                                                                                                                                                                                                                                                                                                                                                                                     |
| G-PVCCM 6060                  | 55" x 55" (1397mm x 1         | 397mm)          |                      |                                                                                                                                                                                                                                                                                                                                                                                                                                                                                                                                                                                                                                                                                                                                                                                                                                                                                                                                                                                                                                                                                                                                                                                                                                                                                                                                                                                                                                                                                                                                                                                                                                                                                                                                                                                                                                                                                                                                                                                                                                                                                                                                |
| G-PVCCM CUST.                 |                               |                 |                      |                                                                                                                                                                                                                                                                                                                                                                                                                                                                                                                                                                                                                                                                                                                                                                                                                                                                                                                                                                                                                                                                                                                                                                                                                                                                                                                                                                                                                                                                                                                                                                                                                                                                                                                                                                                                                                                                                                                                                                                                                                                                                                                                |
| G-PVCCM CUST.                 |                               |                 | Approved By:         |                                                                                                                                                                                                                                                                                                                                                                                                                                                                                                                                                                                                                                                                                                                                                                                                                                                                                                                                                                                                                                                                                                                                                                                                                                                                                                                                                                                                                                                                                                                                                                                                                                                                                                                                                                                                                                                                                                                                                                                                                                                                                                                                |
| Glazing Available             |                               |                 |                      |                                                                                                                                                                                                                                                                                                                                                                                                                                                                                                                                                                                                                                                                                                                                                                                                                                                                                                                                                                                                                                                                                                                                                                                                                                                                                                                                                                                                                                                                                                                                                                                                                                                                                                                                                                                                                                                                                                                                                                                                                                                                                                                                |
| Glazing Type                  | Colour Code                   | Glazing Type    | Colour Code          |                                                                                                                                                                                                                                                                                                                                                                                                                                                                                                                                                                                                                                                                                                                                                                                                                                                                                                                                                                                                                                                                                                                                                                                                                                                                                                                                                                                                                                                                                                                                                                                                                                                                                                                                                                                                                                                                                                                                                                                                                                                                                                                                |
| Clear/Low-E                   | Low-E                         | Clear/Laminated | Lami.                | Date:                                                                                                                                                                                                                                                                                                                                                                                                                                                                                                                                                                                                                                                                                                                                                                                                                                                                                                                                                                                                                                                                                                                                                                                                                                                                                                                                                                                                                                                                                                                                                                                                                                                                                                                                                                                                                                                                                                                                                                                                                                                                                                                          |
| Bronze/Low-E                  | B/Low-E                       | Argon/Low-E     | Low-E/Arg            |                                                                                                                                                                                                                                                                                                                                                                                                                                                                                                                                                                                                                                                                                                                                                                                                                                                                                                                                                                                                                                                                                                                                                                                                                                                                                                                                                                                                                                                                                                                                                                                                                                                                                                                                                                                                                                                                                                                                                                                                                                                                                                                                |