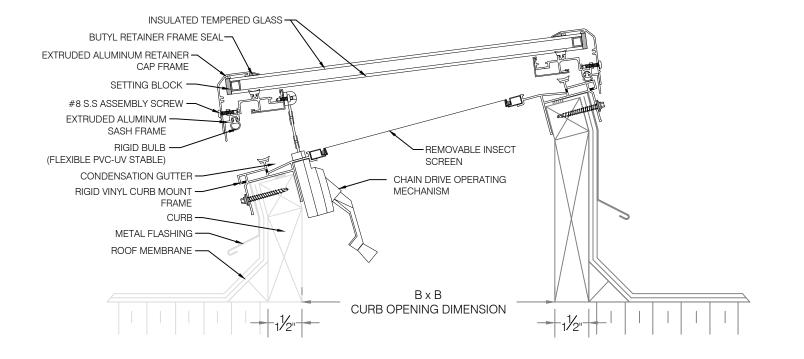

## Specifications:

Skylight shall be factory assembled Model GV-PVCCM as manufactured by No. Artistic Skylight Domes Ltd. Vaughan, Ontario. Glazing shall consist of sealed double tempered glass of clear Low-E over clear. The skylight incorporates a heavy-duty corrosion resistant chain drive operating mechanism, pin pivot hinge system and removable insect screen. The skylight shall consist of a high-impact rigid extruded vinyl curb frame (superior in thermal conductivity to aluminum) which incorporates a high capacity, 10 degree sloped condensation gutter with drainage to the exterior, a co-extruded rubber draft seal and a white baked enamel extruded aluminum sash frame, alloy 6063-T5. The retaining cap frame shall be extruded, mill finish (optional baked enamel), 6063-T5 aluminum alloy with heliarc welded corners. An optional telescoping pole-hook or electric motorized system are available.