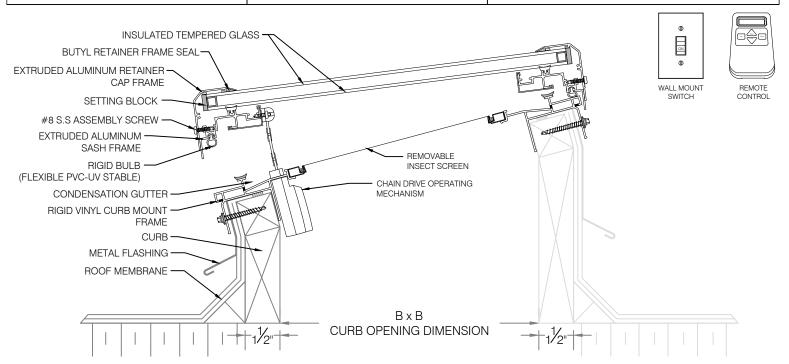

Specifications:

Skylight shall be factory assembled Model E-GV-PVCCM as manufactured by No. Artistic Skylight Domes Ltd. Vaughan, Ontario. Glazing shall consist of sealed double tempered glass of clear Low-E over clear. The skylight incorporates a heavy-duty corrosion resistant chain drive operating motor, pin pivot hinge system and a removable insect screen. The skylight shall consist of a high-impact rigid extruded vinyl curb frame (superior in thermal conductivity to aluminum) which incorporates a high capacity, 10 degree sloped condensation gutter with drainage to the exterior, a co-extruded rubber draft seal and a white baked enamel extruded aluminum sash frame, allov 6063-T5. The retaining cap frame shall be extruded, mill finish (optional baked enamel), 6063-T5 aluminum alloy with heliarc welded corners. Control options include wall mounted switch and/or remote control with rain sensor.