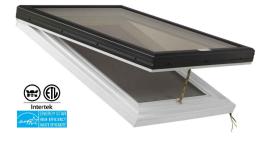

## Model E-GV-PVCCM

## Venting (Electric) Glass Curb Mount Skylight (Flat Roof)

Artistic Skylights conform to and exceed test requirements of the following criteria: AAMA/WDMA/CSA 101/I.S.2/A440-17 (NAFS - North American Fenestration Standard / Specification for windows, doors and skylights)

Skylights are suitable for use on all types of flat roofs. Designed for mounting on 1½" (38mm) curbs with flashing (by others), these units provide excellent performance in all geographic locations.

- Flashing kits available for asphalt shingle roofs
- Custom sizes are available upon request
- Custom applications available