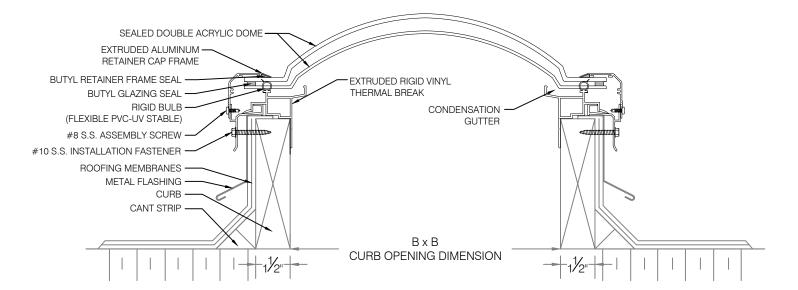

Skylights are suitable for use on all type roofs. Designed for mounting on 3" (76mm) to 8" (200mm) wide curbs with flashing (by others), these units are specifically designed for retrofit and/or new applications alike. They provide excellent performance in all geographic locations.

## Custom sizes are available upon request

| Model PC-FF Available Sizes |                                                           |                                                                                             |     |           |              |                | Specifications:                                                                                                                                                                                         |
|-----------------------------|-----------------------------------------------------------|---------------------------------------------------------------------------------------------|-----|-----------|--------------|----------------|---------------------------------------------------------------------------------------------------------------------------------------------------------------------------------------------------------|
| Model #                     | ВхЕ                                                       | B x B Dimensions                                                                            |     | Dome Co   | lour         | QTY            | Skylight shall be factory assembled Model                                                                                                                                                               |
| PC-FF 2020                  | 14¼" x 14½                                                | " (362mm x 362mr                                                                            | n)  |           |              |                | NoPC-FF as manufactured by Artistic                                                                                                                                                                     |
| PC-FF 2052                  | 14¼" x 46¼" (362mm x 1175mm)                              |                                                                                             |     |           |              |                | Skylight Domes Ltd. Vaughan, Ontario. Glazing shall                                                                                                                                                     |
| PC-FF 2828                  | 22¼" x 22¼" (565mm x 565mm)                               |                                                                                             |     |           |              |                | consist of, sealed polycarbonate over acrylic domes                                                                                                                                                     |
| PC-FF 2836                  | 22½" x 30½" (565mm x 768mm)                               |                                                                                             |     |           |              |                | (or polycarbonate over polycarbonate) of clear or                                                                                                                                                       |
| PC-FF 2852                  | 22¼" x 46¼" (565mm x 1175mm)                              |                                                                                             |     |           |              |                | bronze. The skylight shall consist of corrosion resistan                                                                                                                                                |
| PC-FF 2860                  |                                                           | 22½" x 55" (565mm x 1397mm)<br>22½" x 69½" (565mm x 1765mm)<br>22½" x 89½" (565mm x 2273mm) |     |           |              |                | extruded aluminum curb frame, 6063-T5 alloy, with heliarc welded corners. The skylight curb frame shall have an extruded rigid vinyl thermal break (to prevent                                          |
| PC-FF 2876                  |                                                           |                                                                                             |     |           |              |                |                                                                                                                                                                                                         |
| PC-FF 2896                  |                                                           |                                                                                             |     |           |              |                |                                                                                                                                                                                                         |
| PC-FF 3636                  | 30½" x 30½" (768mm x 768mm)                               |                                                                                             |     |           |              |                | thermal transfer to interior of building) which incorporates a high capacity, 10 degree sloped condensation gutter with drainage to exterior, and co-extruded rubber bulb draft seal. The retaining cap |
| PC-FF 3642                  | 30½" x 37" (768mm x 940mm)                                |                                                                                             |     |           |              |                |                                                                                                                                                                                                         |
| PC-FF 3652                  | 30¼" x 46½                                                | 30¼" x 46¼" (768mm x 1175mm)<br>30¼" x 55" (768mm x 1397mm)                                 |     |           |              |                |                                                                                                                                                                                                         |
| PC-FF 3660                  |                                                           |                                                                                             |     |           |              |                |                                                                                                                                                                                                         |
| PC-FF 3676                  | 30¼" x 69½" (768mm x 1765mm)                              |                                                                                             |     |           |              |                |                                                                                                                                                                                                         |
| PC-FF 3696                  | 30¼" x 89½" (768mm x 2273mm)<br>37" x 37" (940mm x 940mm) |                                                                                             | ,   |           |              |                | frame shall be extruded, mill finish (optional baked enamel), 6063-T5 aluminum alloy with heliarc welded                                                                                                |
| PC-FF 4242                  |                                                           |                                                                                             | · — |           |              |                |                                                                                                                                                                                                         |
| PC-FF 4252                  | 37" x 46¼" (940mm x 1175mm)                               |                                                                                             | · — |           |              |                | corners.                                                                                                                                                                                                |
| PC-FF 4280                  | 37" x 75" (940mm x 1905mm)                                |                                                                                             |     |           |              |                |                                                                                                                                                                                                         |
| PC-FF 5252                  | ,                                                         |                                                                                             |     |           |              |                | Project:                                                                                                                                                                                                |
| PC-FF 5260                  | 46¼" x 55" (1175mm x 1397mm)                              |                                                                                             |     |           |              |                |                                                                                                                                                                                                         |
| PC-FF 5276                  | 46¼" x 69½" (1175mm x 1765mm)                             |                                                                                             |     |           |              |                |                                                                                                                                                                                                         |
| PC-FF 5280                  | 46½" x 75" (1175mm x 1905mm)                              |                                                                                             |     |           |              |                | Contractor                                                                                                                                                                                              |
| PC-FF 5296                  | 46¼" x 89½" (1175mm x 2273mm)                             |                                                                                             |     |           |              |                | Contractor:                                                                                                                                                                                             |
| PC-FF 6060                  | 55" x 55" (1397mm x 1397mm)                               |                                                                                             |     |           |              |                |                                                                                                                                                                                                         |
| PC-FF 6076                  | 55" x 69½" (1397mm x 1765mm)                              |                                                                                             |     |           |              |                |                                                                                                                                                                                                         |
| PC-FF 6096                  | 55" x 89½" (1397mm x 2273mm)                              |                                                                                             |     |           |              |                | Architect:                                                                                                                                                                                              |
| PC-FF 7272                  | 67" x 67" (1702mm x 1702mm)                               |                                                                                             |     |           |              |                | Architect.                                                                                                                                                                                              |
| PC-FF 7296                  | 67" x 89½" (1702mm x 2273mm)                              |                                                                                             |     |           |              |                |                                                                                                                                                                                                         |
| PC-FF CUST.                 |                                                           |                                                                                             |     |           |              |                |                                                                                                                                                                                                         |
| PC-FF CUST.                 |                                                           |                                                                                             |     |           | Approved By: |                |                                                                                                                                                                                                         |
| Dome Colours Available      |                                                           |                                                                                             |     |           |              | , ipprovod by. |                                                                                                                                                                                                         |
| Dome Co                     | olour                                                     | Colour Code D                                                                               |     | me Colour |              | our Code       | Date:                                                                                                                                                                                                   |