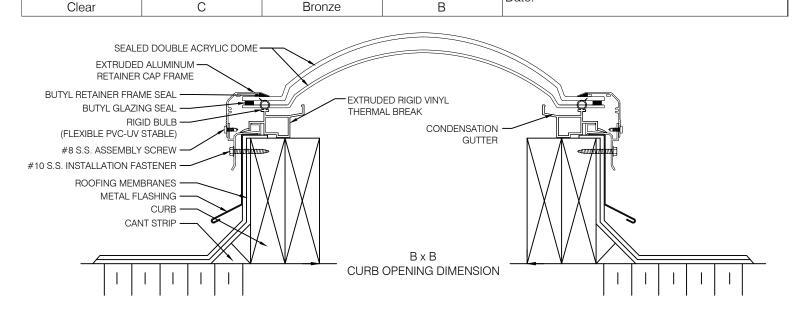

Skylights are suitable for use on all type roofs. Designed for mounting on 3" (76mm) to 8" (200mm) wide curbs with flashing (by others), these units are specifically designed for retrofit and/or new applications alike. They provide excellent performance in all geographic locations.