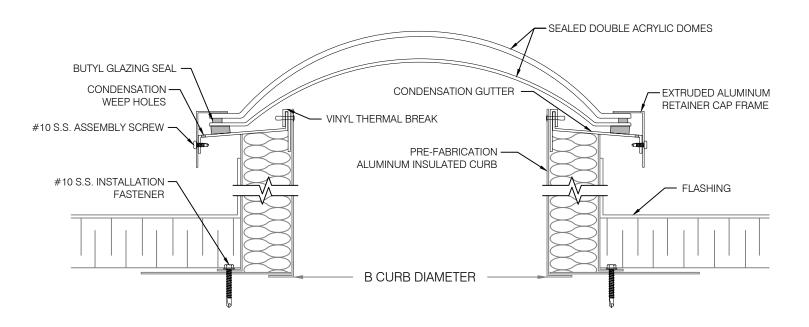

Model C Available Sizes

Specifications:

Skylight shall be factory assembled Model No. C\_\_\_\_\_\_as manufactured by Artistic Skylight Domes Ltd. Vaughan, Ontario. Glazing shall consist of, sealed double acrylic domes (or sealed triple domes) of clear, white, bronze, or grey. skylight shall consist of aluminum curb frame with thermal break and sloped condensation gutter with drainage to exterior. Retaining cap frame shall be mill finish, 6063-T5 aluminum alloy. Curb shall be 9" high (optional 12") mill finish aluminum, 2 piece construction of .050 outer wall and .050 inner wall, with 2" thick fiberglass insulation and 3" aluminum mounting flange.