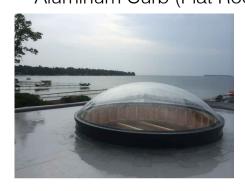

Circular Dome (Triple Glazed) Curb Mount Skylight with Aluminum Curb (Flat Roof)

Artistic Skylights conform to and exceed test requirements of the following criteria: AAMA/WDMA/CSA 101/I.S.2/A440-17 (NAFS - North American Fenestration Standard / Specification for windows, doors and skylights)

Skylights designed to be installed on flat roofs. These skylights mount directly over roof opening and come complete with prefabricated, insulated aluminum curbs.

Custom sizes are available upon request