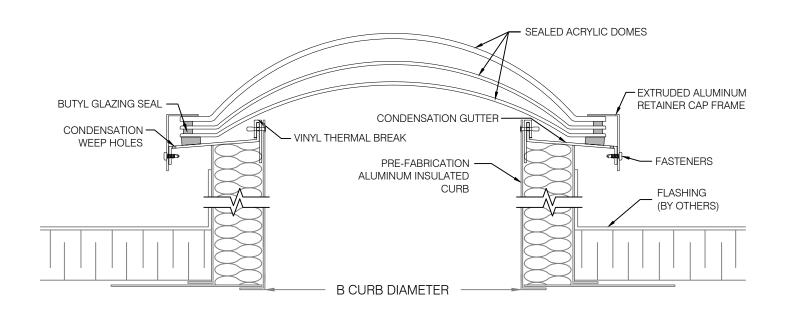

## Specifications:

Skylight shall be factory assembled Model No. T-C \_\_\_\_\_ as manufactured by Artistic Skylight Domes Ltd. Vaughan, Ontario. Glazing shall consist of, sealed triple acrylic domes of clear, white, or bronze. Skylight shall consist of aluminum curb frame with thermal break and sloped condensation gutter with drainage to exterior. Retaining cap frame shall be mill finish, 6063-T5 aluminum alloy. Curb shall be 9" high (optional 12") mill finish aluminum, 2 piece construction of .050 outer wall and .050 inner wall, with 2" thick fiberglass insulation and 3" aluminum mounting flange.