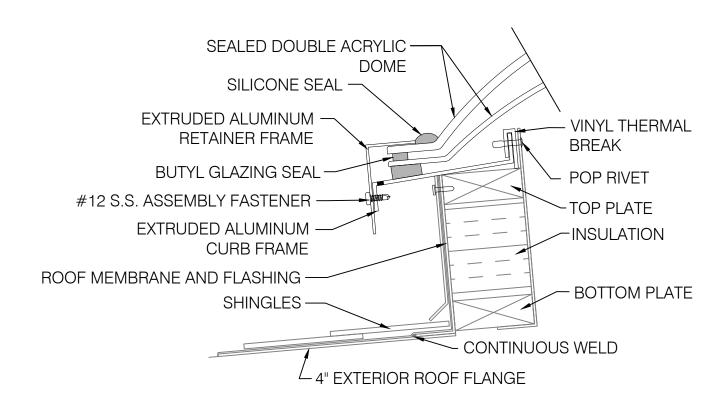

embled Model No. ed by Artistic Skylight rio. Glazing shall crylic domes (or sealed , bronze, or grey. ninum curb frame with ondensation gutter etaining cap frame shall inum alloy. Curb shall um, 2 piece all and .050 inner wall, ation and 4" aluminum