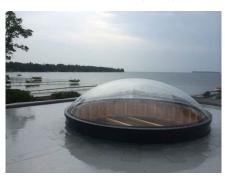

## Circular Dome Curb Mount Skylight with Aluminum Curb (Sloped Roof)

Artistic Skylights conform to and exceed test requirements of the following criteria: AAMA/WDMA/CSA 101/I.S.2/A440-17 (NAFS - North American Fenestration Standard / Specification for windows, doors and skylights)

Skylights designed to be installed on flat roofs. These skylights mount directly over roof opening and come complete with prefabricated, insulated aluminum curbs.