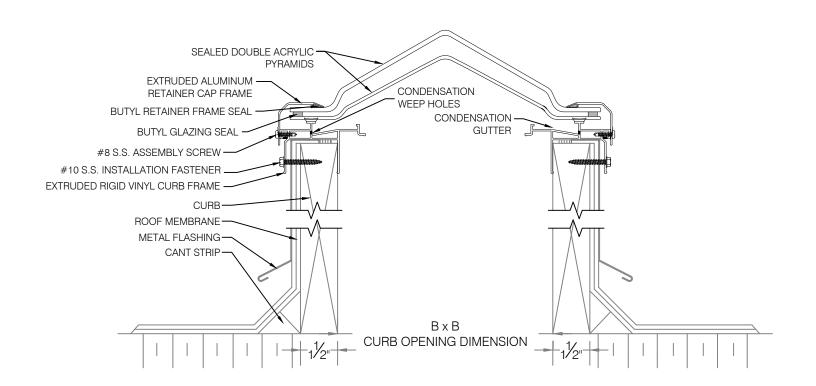

Pyramid Colours Available

Pyramid Colour Code Pyramid Colour Code

Clear C White W

Bronze B Grey G

No. \_\_\_\_P-PVCCM as manufactured by Artistic Skylight Domes Ltd. Vaughan, Ontario. Glazing shall consist of, sealed double acrylic pyramids (or sealed triple pyramids) of clear, white, bronze, or grey. The skylight shall consist of rigid high-impact extruded vinyl curb frame (superior in thermal conductivity to aluminum) which incorporates a high capacity, 10 degree sloped condensation gutter with drainage to exterior, co-extruded rubber draft seal. The retaining cap frame shall be extruded, mill finish (optional baked enamel), 6063-T5 aluminum alloy with heliarc welded corners.