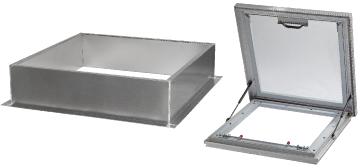

Skylights are suitable for use on flat roofs, complete with insulated aluminum curb and mounts directly over roof opening. These units provide all the features of the model HL-FF with the added convenience of an insulated curb.

## Specifications:

Skylight shall be factory assembled Model

HL-CL-FF as manufactured by Artistic No. Skylight Domes Ltd. Vaughan, Ontario. Glazing shall consist of, sealed double acrylic domes (or sealed triple domes) of clear, white, bronze, or grey. The hatch shall consist of corrosion resistant extruded aluminum curb frame, 6063-T5 alloy, with heliarc welded corners. The skylight shall have an extruded vinyl thermal break (to prevent thermal transfer to interior of building) (superior in thermal conductivity to aluminum) which incorporates a high capacity, 8 degree sloped condensation gutter with drainage to exterior. The retaining cap frame shall be extruded, mill finish, 6063-T5 aluminum alloy with heliarc welded corners. This model is fully operational to 70 degrees, controlled by two #30 gas cylinders and grab handle. Hatch shall lock with two spring latch bolts. Curb shall be, 9" high (optional 12") mill finish aluminum, 2 piece construction of .050 outer wall and .050 inner wall, with 11/2" thick insulation and 2" aluminum mounting flange.