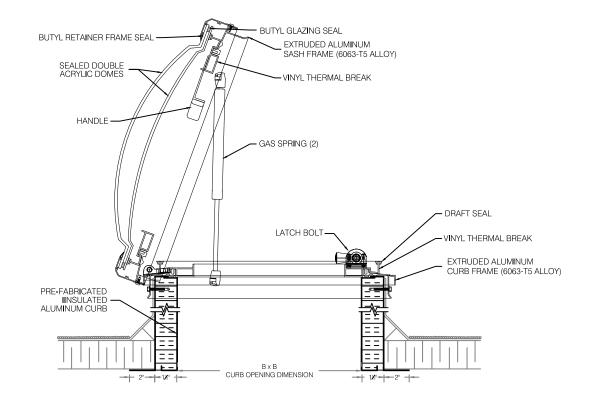

## Specifications:

Skylight shall be factory assembled Model

HL-CL-FF as manufactured by Artistic No. Skylight Domes Ltd. Vaughan, Ontario. Glazing shall consist of, sealed double acrylic domes (or sealed triple domes) of clear, white, bronze, or grey. The hatch shall consist of corrosion resistant extruded aluminum curb frame, 6063-T5 alloy, with heliarc welded corners. The skylight shall have an extruded vinyl thermal break (to prevent thermal transfer to interior of building) (superior in thermal conductivity to aluminum) which incorporates a high capacity, 8 degree sloped condensation gutter with drainage to exterior. The retaining cap frame shall be extruded, mill finish, 6063-T5 aluminum alloy with heliarc welded corners. This model is fully operational to 70 degrees, controlled by two #30 gas cylinders and grab handle. Hatch shall lock with two spring latch bolts. Curb shall be, 9" high (optional 12") mill finish aluminum, 2 piece construction of .050 outer wall and .050 inner wall, with 11/2" thick insulation and 2" aluminum mounting flange.