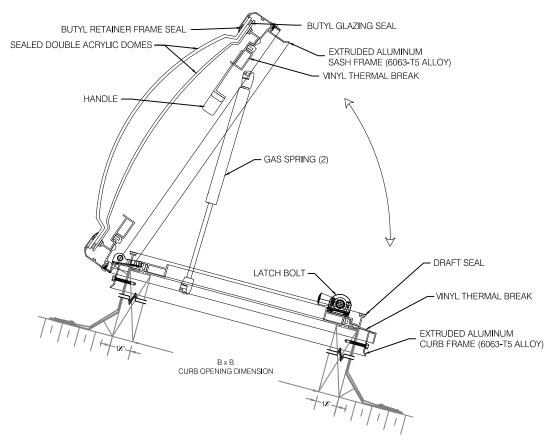

Specifications:

Skylight shall be factory assembled Model HL-FF as manufactured by Artistic Skylight Domes Ltd. Vaughan, Ontario. Glazing shall consist of, sealed double acrylic domes (or sealed triple domes) of clear, white, bronze, or grey. The hatch shall consist of corrosion resistant extruded aluminum curb frame, 6063-T5 alloy, with heliarc welded corners. The skylight shall have an extruded vinyl thermal break (to prevent thermal transfer to interior of building) which incorporates a high capacity, 8 degree sloped condensation gutter with drainage to exterior. The retaining cap frame shall be extruded, mill finish, 6063-T5 aluminum alloy with heliarc welded corners. This model is fully operational to 70 degrees, controlled by two #30 gas cylinders and grab handle. Hatch shall lock with two spring latch bolts.