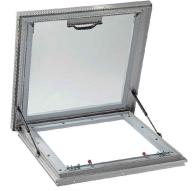

Skylights are suitable for use on slope roofs. Designed for mounting on 1½" (38mm) curbs with flashing (by others), these units combine the natural light of standard skylights with the utility of roof access.

Specifications:

Skylight shall be factory assembled Model HL-FF as manufactured by Artistic Skylight Domes Ltd. Vaughan, Ontario. Glazing shall consist of, sealed double acrylic domes (or sealed triple domes) of clear, white, bronze, or grey. The hatch shall consist of corrosion resistant extruded aluminum curb frame, 6063-T5 alloy, with heliarc welded corners. The skylight shall have an extruded vinyl thermal break (to prevent thermal transfer to interior of building) which incorporates a high capacity, 8 degree sloped condensation gutter with drainage to exterior. The retaining cap frame shall be extruded, mill finish, 6063-T5 aluminum alloy with heliarc welded corners. This model is fully operational to 70 degrees, controlled by two #30 gas cylinders and grab handle. Hatch shall lock with two spring latch bolts.