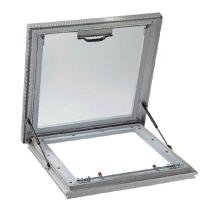

Skylights are suitable for use on flat roofs. Designed for mounting on 1½" (38mm) curbs with flashing (by others), these units combine the natural light of standard skylights with the utility of roof access.

Specifications:

Skylight shall be factory assembled Model HL-FF as manufactured by Artistic Skylight Domes Ltd. Vaughan, Ontario. Glazing shall consist of, sealed double acrylic domes (or sealed triple domes) of clear, white, bronze, or grev. The hatch shall consist of corrosion resistant extruded aluminum curb frame, 6063-T5 alloy, with heliarc welded corners. The skylight shall have an extruded vinyl thermal break (to prevent thermal transfer to interior of building) which incorporates a high capacity, 8 degree sloped condensation gutter with drainage to exterior. The retaining cap frame shall be extruded, mill finish, 6063-T5 aluminum alloy with heliarc welded corners. This model is fully operational to 70 degrees, controlled by two #30 gas cylinders and grab handle. Hatch shall lock with two spring latch bolts.