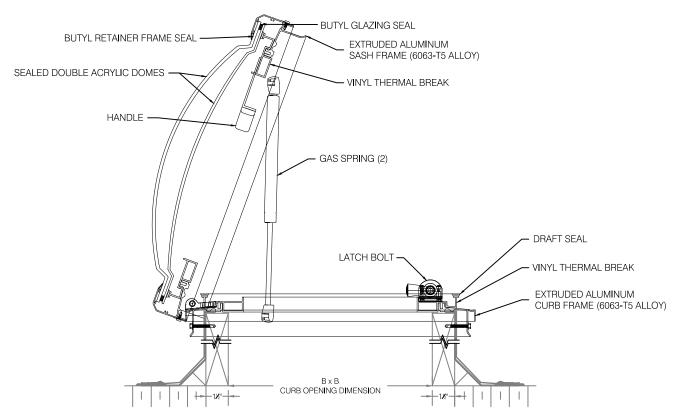

Specifications:

Skylight shall be factory assembled Model HL-FF as manufactured by Artistic Skylight Domes Ltd. Vaughan, Ontario. Glazing shall consist of, sealed double acrylic domes (or sealed triple domes) of clear, white, bronze, or grev. The hatch shall consist of corrosion resistant extruded aluminum curb frame, 6063-T5 alloy, with heliarc welded corners. The skylight shall have an extruded vinyl thermal break (to prevent thermal transfer to interior of building) which incorporates a high capacity, 8 degree sloped condensation gutter with drainage to exterior. The retaining cap frame shall be extruded, mill finish, 6063-T5 aluminum alloy with heliarc welded corners. This model is fully operational to 70 degrees, controlled by two #30 gas cylinders and grab handle. Hatch shall lock with two spring latch bolts.