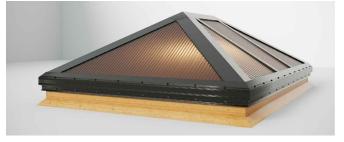

## Architectural Multiwall Continuous Ridge Pyramid Skylight (30° Slope)

Skylights conform to and exceed test requirements of CAN/CGSB-63.14M89, "Plastic Skylights", Class A, Type 2 or Type 3.

Skylights are suitable for use on flat roofs only. Designed for mounting on 3"(75mm) or 4"(102mm) curbs with flashing (by others), The flexible design makes it easy to achieve larger daylight openings, while providing an excellent alternative as a lightweight assembly to traditional heavy glass systems.

## Specifications:

Skylight shall be factory assembled Model No.\_\_\_\_\_MW-CU-P-CF-FF as manufactured by Artistic Skylight Domes Ltd. Vaughan, Ontario. Glazing shall consist of 16mm multi-wall polycarbonate panels (optional 25mm) in clear, optional bronze or translucent white. The skylight shall consist of corrosion resistant extruded aluminum curb frame, 6063-T5 alloy, with heliarc welded corners. The skylight curb frame shall have an extruded aluminum vinyl thermal break, with high capacity, sloped condensation gutter and drainage to exterior. The retaining cap frame shall be extruded, mill finish, 6063-T5 aluminum alloy with heliarc welded corners. Ridge shall consist of double 3" (rafter of single 3") mill finish extruded aluminum channel and pressure plate of 6063-T5 alloy, with keyed in place Santoprene gaskets. Rafters to be at 4' (1219mm) spacing. Options include painted, anodized or powder coated finishes on aluminum.