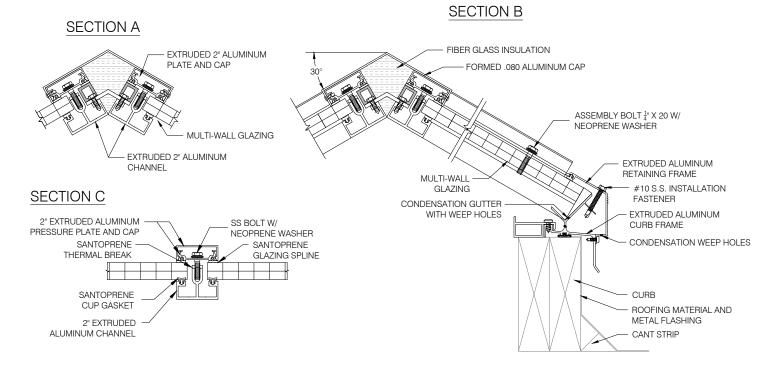

## Specifications:

Skylight shall be factory assembled Model No.\_\_\_\_\_MW-CU-P-CF-FF as manufactured by Artistic Skylight Domes Ltd. Vaughan, Ontario. Glazing shall consist of 16mm multi-wall polycarbonate panels (optional 25mm) in clear, optional bronze or translucent white. The skylight shall consist of corrosion resistant extruded aluminum curb frame, 6063-T5 alloy, with heliarc welded corners. The skylight curb frame shall have an extruded aluminum vinyl thermal break, with high capacity, sloped condensation gutter and drainage to exterior. The retaining cap frame shall be extruded, mill finish, 6063-T5 aluminum alloy with heliarc welded corners. Ridge shall consist of double 3" (rafter of single 3") mill finish extruded aluminum channel and pressure plate of 6063-T5 alloy, with keyed in place Santoprene gaskets. Rafters to be at 4' (1219mm) spacing. Options include painted, anodized or powder coated finishes on aluminum.