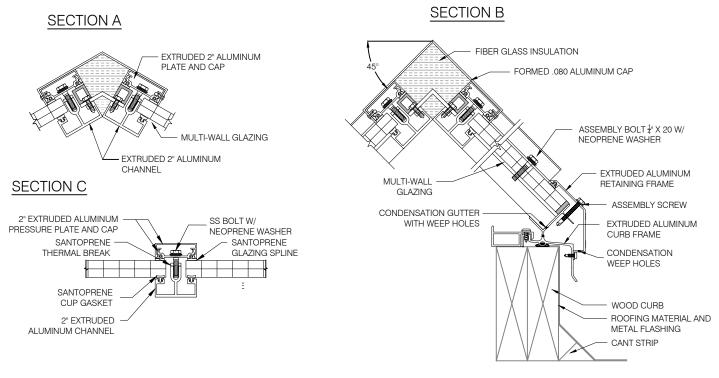

## Architectural Multiwall Continuous Ridge Pyramid Skylight (45° Slope)

Skylights conform to and exceed test requirements of CAN/CGSB-63.14M89, "Plastic Skylights", Class A, Type 2 or Type 3.

Skylights are suitable for use on flat roofs only. Designed for mounting on 3"(75mm) or 4"(102mm) curbs with flashing (by others), The flexible design makes it easy to achieve larger daylight openings, while providing an excellent alternative as a lightweight assembly to traditional heavy glass systems.

## Specifications:

Skylight shall be factory assembled Model No. MW-CU-P-CF-FF as manufactured by Artistic Skylight Domes Ltd. Vaughan, Ontario. Glazing shall consist of 16mm multi-wall polycarbonate panels (optional 25mm) in clear, optional bronze or translucent white. The skylight shall consist of corrosion resistant extruded aluminum curb frame, 6063-T5 alloy, with heliarc welded corners. The skylight curb frame shall have an extruded aluminum vinyl thermal break, with high capacity, sloped condensation gutter and drainage to exterior. The retaining cap frame shall be extruded, mill finish, 6063-T5 aluminum alloy with heliarc welded corners. Ridge shall consist of double 3" (rafter of single 3") mill finish extruded aluminum channel and pressure plate of 6063-T5 alloy, with keyed in place Santoprene gaskets. Rafters to be at 4' (1219mm) spacing. Options include painted, anodized or powder coated finishes on aluminum.