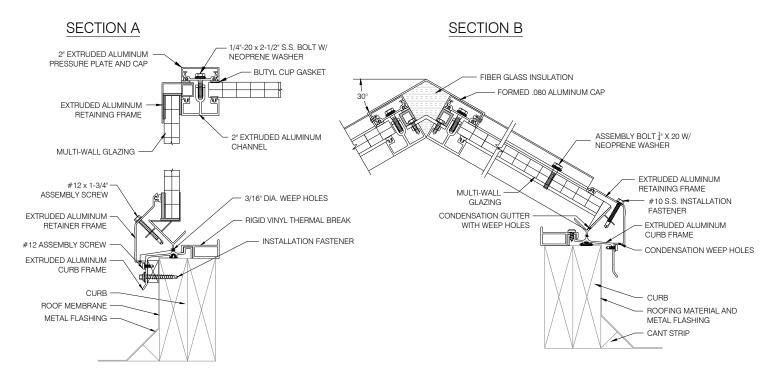

## Specifications:

Skylight shall be factory assembled Model No. \_\_\_\_\_MW-CU-P-CF-FF-VE as manufactured by Artistic Skylight Domes Ltd. Vaughan, Ontario. Glazing shall consist of 16mm multi-wall polycarbonate panels (optional 25mm) in clear, optional bronze or translucent white. The skylight shall consist of corrosion resistant extruded aluminum curb frame, 6063-T5 alloy, with heliarc welded corners. The skylight curb frame shall have an extruded aluminum vinyl thermal break, with high capacity, sloped condensation gutter and drainage to exterior. The retaining cap frame shall be extruded, mill finish, 6063-T5 aluminum alloy with heliarc welded corners. Ridge shall consist of double 2" (rafter of single 2") mill finish extruded aluminum channel and pressure plate of 6063-T5 alloy, with keyed in place Santoprene gaskets. Rafters to be at 2' (610mm) - 4' (1219mm) spacing. Options include painted, anodized or powder coated finishes on aluminum.