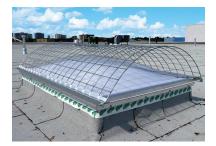

#### Overview

Our FPS (Fall Protection Series) Skylight Fall Screens are an ideal

cost effective and easy-to-install solution to protect from accidental falls through skylights. The use of a Skylight Fall Screen eliminates the potential danger that exists with unguarded skylights and

creates a safe working environment for all rooftop services<sup>2</sup>.

The Skylight Fall Screens are a non-perforating installation and do not penetrate the roof or curb membranes, thereby maintaining the integrity of the roof and its respective warranty. Because of this design, our Skylight Fall Screens are not limited to only newly purchased skylights, but rather can be adapted to older applications aswell<sup>1</sup>. Sizing can be customized to fit almost any project application.