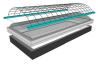

#### Overview

Our FPS (Fall Protection Series) Skylight Fall Screens are an ideal

cost effective and easy-to-install solution to protect from accidental falls through skylights. The use of a Skylight Fall Screen eliminates the potential danger that exists with unguarded skylights and

creates a safe working environment for all rooftop services<sup>2</sup>.

The Skylight Fall Screens are a non-perforating installation and do not penetrate the roof or curb membranes, thereby maintaining the integrity of the roof and its respective warranty. Because of this design, our Skylight Fall Screens are not limited to only newly purchased skylights, but rather can be adapted to older applications aswell<sup>1</sup>. Sizing can be customized to fit almost any project application.