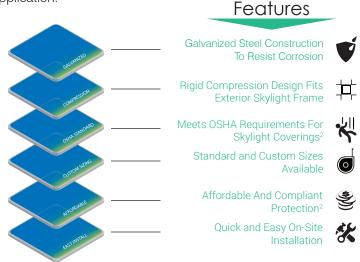

#### Overview

Our FPS (Fall Protection Series) Skylight Fall Screens are an ideal

cost effective and easy-to-install solution to protect from accidental falls through skylights. The use of a Skylight Fall Screen eliminates the potential danger that exists with unguarded skylights and

creates a safe working environment for all rooftop services<sup>2</sup>.

The Skylight Fall Screens are a non-perforating installation and do not penetrate the roof or curb membranes, thereby maintaining the integrity of the roof and its respective warranty. Because of this design, our Skylight Fall Screens are not limited to only newly purchased skylights, but rather can be adapted to older applications aswell<sup>1</sup>. Sizing can be customized to fit almost any project application.

### **OSHA Skylight Requirements**

The Occupational Safety and Health Act (OSHA) requires that employers provide fall protection as stated in the regulations listed below:

| 1926.501 (b)(4)(ii)                 | 1926.501 (b)(4)(iii)              |
|-------------------------------------|-----------------------------------|
| Each employee on a walking/         | Each employee on a walking/       |
| working surface shall be protect-   | working surface shall be protect- |
| ed from tipping in or stepping into | ed from objects falling through   |
| or through holes (including sky-    | holes (including skylights) by    |
| lights) by covers.                  | covers.                           |

Custom Sizing Available

Project specific sizing available for retrofitting existing standard and/or custom sized skylights .

255 Regina Rd. Woodbridge, ON. L4L 8M3 Canada

Toll: 1.866.878.3663 Tel: 416.747.7233 Fax: 416.747.6630 www.artisticskylight.com