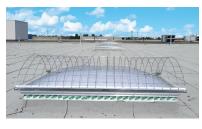

#### Overview

Our FPS (Fall Protection Series) Skylight Fall Screens are an ideal

cost effective and easy-to-install solution to protect from accidental falls through skylights. The use of a Skylight Fall Screen eliminates the potential danger that exists with unguarded skylights and

creates a safe working environment for all rooftop services<sup>2</sup>.

The Skylight Fall Screens are a non-perforating installation and do not penetrate the roof or curb membranes, thereby maintaining the integrity of the roof and its respective warranty. Because of this design, our Skylight Fall Screens are not limited to only newly purchased skylights, but rather can be adapted to older applications aswell<sup>1</sup>. Sizing can be customized to fit almost any project application.

Custom Sizing Available

Project specific sizing available for retrofitting existing standard and/or custom sized skylights .

255 Regina Rd. Woodbridge, ON. L4L 8M3 Canada

Toll: 1.866.878.3663 Tel: 416.747.7233 Fax: 416.747.6630 www.artisticskylight.com